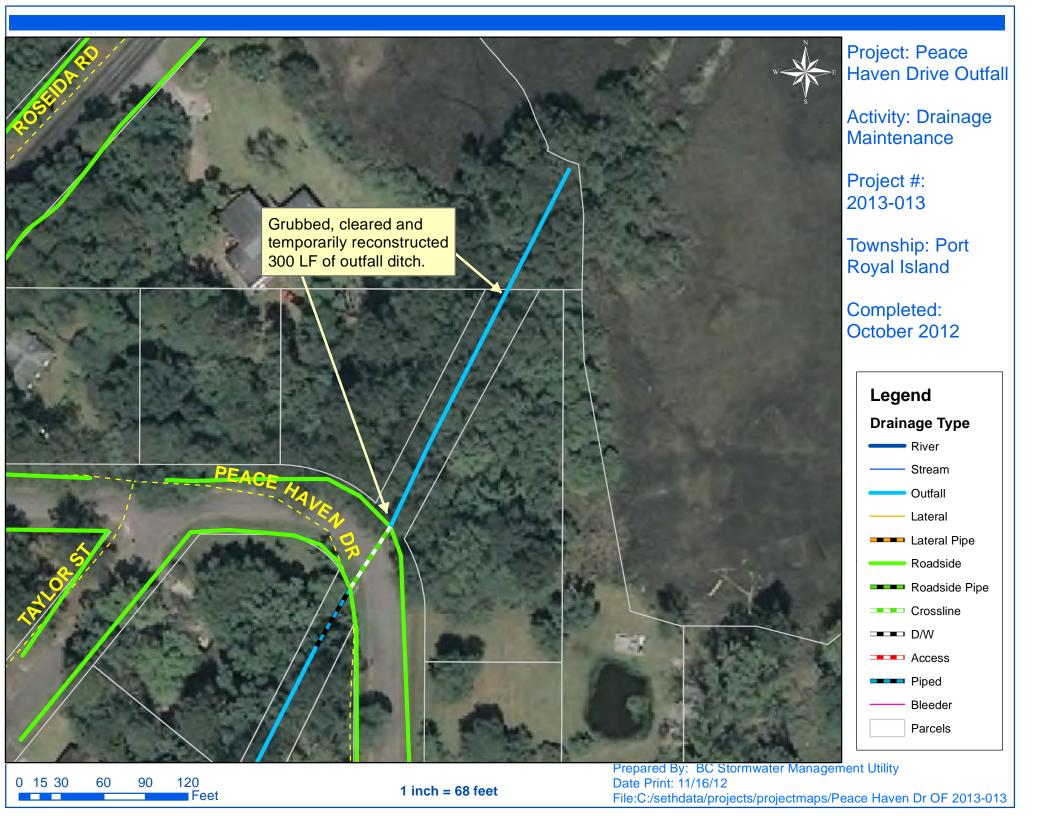

## **Narrative Description of Project:**

Project improved 300 L.F. drainage system. Grubbed, cleared and temporarily reconstructed 300 L.F. of outfall ditch.

| 2013-013 / Peace Haven Drive Outfall              | Labor<br>Hours | Labor<br>Cost | Equipment<br>Cost | Material<br>Cost | Contractor<br>Cost | Indirect<br>Labor | <b>Total Cost</b> |
|---------------------------------------------------|----------------|---------------|-------------------|------------------|--------------------|-------------------|-------------------|
| AUDIT / Audit Project                             | 0.5            | \$10.45       | \$0.00            | \$0.00           | \$0.00             | \$6.62            | \$17.06           |
| HAUL / Hauling                                    | 43.5           | \$950.48      | \$465.45          | \$1,101.46       | \$0.00             | \$627.27          | \$3,144.66        |
| NONPRO / Non-Professional Services                | 0.0            | \$0.00        | \$0.00            | \$0.00           | \$400.00           | \$0.00            | \$400.00          |
| ODCO / Outfall ditch - cleaned out                | 28.0           | \$707.80      | \$207.16          | \$168.84         | \$0.00             | \$502.62          | \$1,586.42        |
| ODREC / Outfall ditch - reconstructed             | 72.0           | \$1,657.12    | \$344.64          | \$309.13         | \$0.00             | \$1,118.23        | \$3,429.12        |
| 2013-013 / Peace Haven Drive Outfall<br>Sub Total | 144.0          | \$3,325.84    | \$1,017.25        | \$1,579.43       | \$400.00           | \$2,254.74        | \$8,577.25        |
| Grand Total                                       | 144.0          | \$3,325.84    | <b>\$1,017.25</b> | \$1,579.43       | \$400.00           | \$2,254.74        | <b>\$8.577.25</b> |