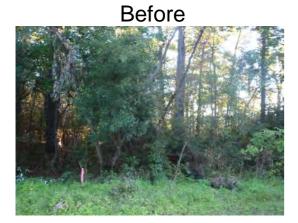

## **Narrative Description of Project:**

Project improved 300 L.F. drainage system. Grubbed, cleared and temporarily reconstructed 300 L.F. of outfall ditch.

| 2013-013 / Peace Haven Drive Outfall              | Labor<br>Hours | Labor<br>Cost | Equipment<br>Cost | Material<br>Cost | Contractor<br>Cost | Indirect<br>Labor | <b>Total Cost</b> |
|---------------------------------------------------|----------------|---------------|-------------------|------------------|--------------------|-------------------|-------------------|
| AUDIT / Audit Project                             | 0.5            | \$10.45       | \$0.00            | \$0.00           | \$0.00             | \$6.62            | \$17.06           |
| HAUL / Hauling                                    | 43.5           | \$950.48      | \$465.45          | \$1,101.46       | \$0.00             | \$627.27          | \$3,144.66        |
| NONPRO / Non-Professional Services                | 0.0            | \$0.00        | \$0.00            | \$0.00           | \$400.00           | \$0.00            | \$400.00          |
| ODCO / Outfall ditch - cleaned out                | 28.0           | \$707.80      | \$207.16          | \$168.84         | \$0.00             | \$502.62          | \$1,586.42        |
| ODREC / Outfall ditch - reconstructed             | 72.0           | \$1,657.12    | \$344.64          | \$309.13         | \$0.00             | \$1,118.23        | \$3,429.12        |
| 2013-013 / Peace Haven Drive Outfall<br>Sub Total | 144.0          | \$3,325.84    | \$1,017.25        | \$1,579.43       | \$400.00           | \$2,254.74        | \$8,577.25        |
| Grand Total                                       | 144.0          | \$3,325.84    | <b>\$1,017.25</b> | \$1,579.43       | \$400.00           | \$2,254.74        | <b>\$8.577.25</b> |