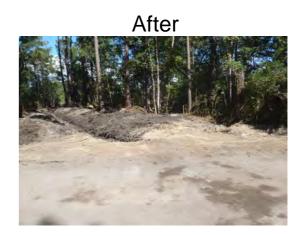

## **Narrative Description of Project:**

Project improved 300 L.F. drainage system. Grubbed, cleared and temporarily reconstructed 300 L.F. of outfall ditch.

| 2013-013 / Peace Haven Drive Outfall              | Labor<br>Hours | Labor<br>Cost | Equipment<br>Cost | Material<br>Cost | Contractor<br>Cost | Indirect<br>Labor | <b>Total Cost</b> |
|---------------------------------------------------|----------------|---------------|-------------------|------------------|--------------------|-------------------|-------------------|
| AUDIT / Audit Project                             | 0.5            | \$10.45       | \$0.00            | \$0.00           | \$0.00             | \$6.62            | \$17.06           |
| HAUL / Hauling                                    | 43.5           | \$950.48      | \$465.45          | \$1,101.46       | \$0.00             | \$627.27          | \$3,144.66        |
| NONPRO / Non-Professional Services                | 0.0            | \$0.00        | \$0.00            | \$0.00           | \$400.00           | \$0.00            | \$400.00          |
| ODCO / Outfall ditch - cleaned out                | 28.0           | \$707.80      | \$207.16          | \$168.84         | \$0.00             | \$502.62          | \$1,586.42        |
| ODREC / Outfall ditch - reconstructed             | 72.0           | \$1,657.12    | \$344.64          | \$309.13         | \$0.00             | \$1,118.23        | \$3,429.12        |
| 2013-013 / Peace Haven Drive Outfall<br>Sub Total | 144.0          | \$3,325.84    | \$1,017.25        | \$1,579.43       | \$400.00           | \$2,254.74        | \$8,577.25        |
| Grand Total                                       | 144.0          | \$3,325.84    | <b>\$1,017.25</b> | \$1,579.43       | \$400.00           | \$2,254.74        | <b>\$8.577.25</b> |