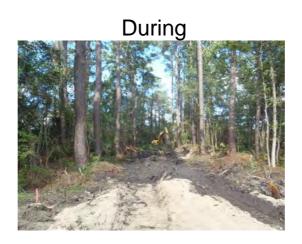

## **Narrative Description of Project:**

Project improved 300 L.F. drainage system. Grubbed, cleared and temporarily reconstructed 300 L.F. of outfall ditch.

| 2013-013 / Peace Haven Drive Outfall              | Labor<br>Hours | Labor<br>Cost | Equipment<br>Cost | Material<br>Cost | Contractor<br>Cost | Indirect<br>Labor | <b>Total Cost</b> |
|---------------------------------------------------|----------------|---------------|-------------------|------------------|--------------------|-------------------|-------------------|
| AUDIT / Audit Project                             | 0.5            | \$10.45       | \$0.00            | \$0.00           | \$0.00             | \$6.62            | \$17.06           |
| HAUL / Hauling                                    | 43.5           | \$950.48      | \$465.45          | \$1,101.46       | \$0.00             | \$627.27          | \$3,144.66        |
| NONPRO / Non-Professional Services                | 0.0            | \$0.00        | \$0.00            | \$0.00           | \$400.00           | \$0.00            | \$400.00          |
| ODCO / Outfall ditch - cleaned out                | 28.0           | \$707.80      | \$207.16          | \$168.84         | \$0.00             | \$502.62          | \$1,586.42        |
| ODREC / Outfall ditch - reconstructed             | 72.0           | \$1,657.12    | \$344.64          | \$309.13         | \$0.00             | \$1,118.23        | \$3,429.12        |
| 2013-013 / Peace Haven Drive Outfall<br>Sub Total | 144.0          | \$3,325.84    | \$1,017.25        | \$1,579.43       | \$400.00           | \$2,254.74        | \$8,577.25        |
| Grand Total                                       | 144.0          | \$3,325.84    | <b>\$1,017.25</b> | \$1,579.43       | \$400.00           | \$2,254.74        | <b>\$8.577.25</b> |